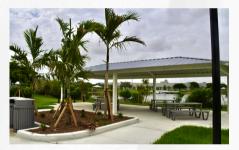

#### 20' x 40' Covered Pavilion

Maximum 60 people

(Maximum Seating Capacity: 32)

Resident: \$200+tax: \$214

Non-Resident: \$250+tax: \$267.50