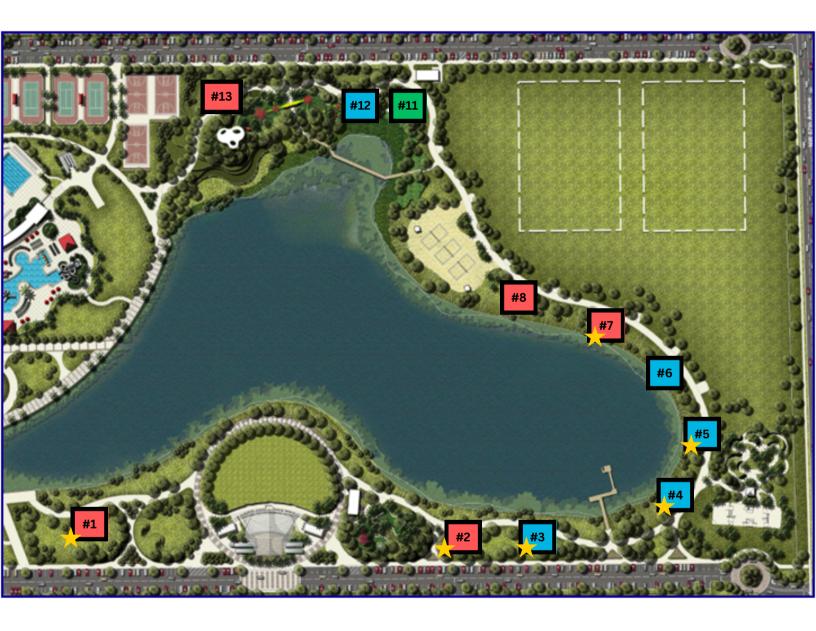

# DORAL CENTRAL PARK PAVILION MAP

20 x 20 Pavilion

20 x 40 Pavilion

34 x 44 Nature Pavilion