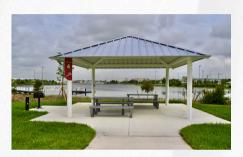

#### 20' x 20' Covered Pavilion

Maximum: 30 people

(Maximum Seating Capacity: 16)

**Resident:** \$125+tax: \$133.73

Non-Resident: \$150+tax: \$160.50

#### 20' x 40' Covered Pavilion

Maximum 60 people

(Maximum Seating Capacity: 32)

Resident: \$200+tax: \$214

Non-Resident: \$250+tax: \$267.50