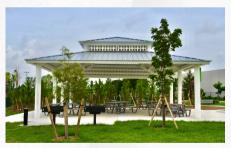

#### 34' x 44' Covered Pavilion

Maximum 80 people

(Maximum Seating Capacity: 48)

Resident: \$257+tax: \$275

Non-Resident: \$300+tax: \$321