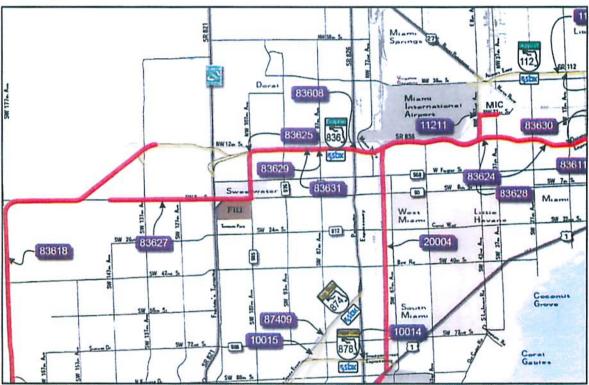

### Maps

| Map 1. Miami-Dade Expressway Authority Improvement Projects | .13 |
|-------------------------------------------------------------|-----|
| Map 2. Doral Prioritized Stormwater Sub-Basins              | .18 |