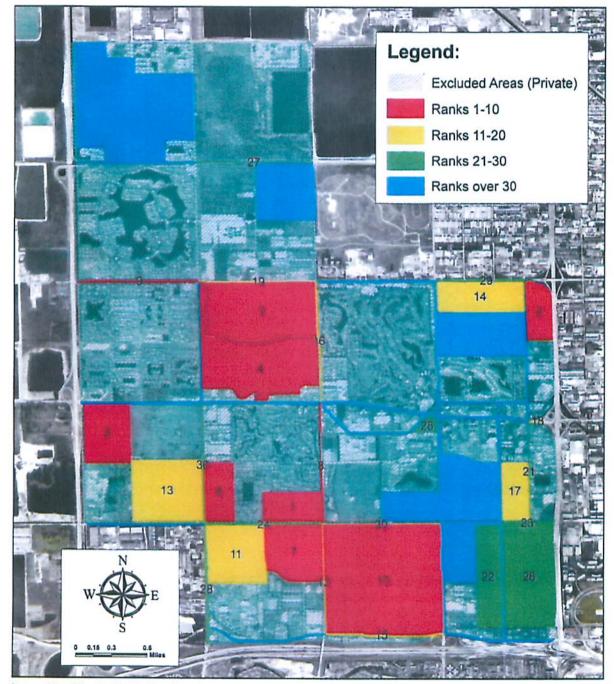

### Maps

| Map 1. Miami-Dade Expressway Authority Improvement Projects | .13 |
|-------------------------------------------------------------|-----|
| Map 2. Doral Prioritized Stormwater Sub-Basins              | .18 |