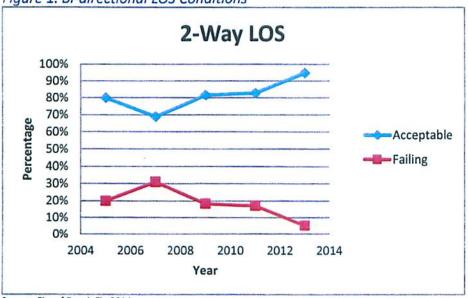

Adopted LOS standards for roadway facilities are contained in Policies 2.2.1, 2.2.2 and 2.2.3 of the City's Transportation Element. Generally, local roadways have an adopted LOS standard of D; where specialized transit exists, the LOS threshold is D + 120%; and on State facilities, the adopted LOS threshold is E. LOS analysis contained in this CIE update is based on 2012-13 traffic counts and they show all nearly all of Doral's roadway links are operating within acceptable LOS. Only 3 links are currently operating above adopted LOS (1 east/west roadway segment and 2 north/south roadway segments) within the City's limits; Tables 2 and 3 below show the existing (2013) roadway conditions in the City recently collected as part of the City's bi-annual traffic monitoring program.