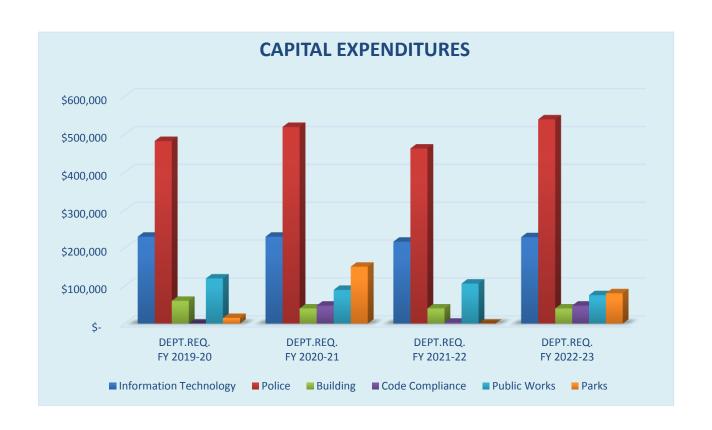

#### **CAPITAL EXPENDITURES**

Capital expenditures were provided by the departments based on Council's strategic initiatives.

| FIVE YEAR ADOPTED BUDGET AND FINANCIAL PLAN FOR 2019-2023 |                        |    |           |    |           |    |           |    |           |    |           |    |           |
|-----------------------------------------------------------|------------------------|----|-----------|----|-----------|----|-----------|----|-----------|----|-----------|----|-----------|
|                                                           |                        |    |           |    |           |    | COST      |    |           |    |           |    |           |
|                                                           |                        | E  | BUDGET    |    | DOPTED    |    | OJECTED   |    | ROJECTED  |    | ROJECTED  |    | ROJECTED  |
|                                                           | DEPARTMENT             | F  | Y 2017-18 | F  | Y 2018-19 | F۱ | 7 2019-20 | F  | Y 2020-21 | F  | Y 2021-22 | F  | Y 2022-23 |
| 10005                                                     | CITY COUNCIL           | \$ | -         | \$ | -         | \$ | -         | \$ | -         | \$ | -         | \$ | -         |
| 11005                                                     | CITY MANAGER           | \$ | -         | \$ | -         | \$ | -         | \$ | -         | \$ | -         | \$ | -         |
| 11505                                                     | PUBLIC AFFAIRS         | \$ | 2,000     | \$ | 750       | \$ | -         | \$ | -         | \$ | -         | \$ | -         |
| 11605                                                     | ECONOMIC DEVELOPMENT   | \$ | -         | \$ | -         | \$ | -         | \$ | -         | \$ | -         | \$ | -         |
| 12005                                                     | CITY CLERK             | \$ | -         | \$ | -         | \$ | -         | \$ | -         | \$ | -         | \$ | -         |
| 13005                                                     | CHARTER ENFORCEMENT    | \$ | -         | \$ | -         | \$ | -         | \$ | -         | \$ | -         | \$ | -         |
| 20005                                                     | HUMAN RESOURCES        | \$ | -         | \$ | -         | \$ | -         | \$ | -         | \$ | -         | \$ | -         |
| 21005                                                     | FINANCE                | \$ | -         | \$ | -         | \$ | -         | \$ | -         | \$ | -         | \$ | -         |
| 22005                                                     | INFORMATION TECHNOLOGY | \$ | 871,698   | \$ | 914,885   | \$ | 229,175   | \$ | 229,175   | \$ | 215,995   | \$ | 227,995   |
| 30005                                                     | CITY ATTORNEY          | \$ | -         | \$ | 40,000    | \$ | -         | \$ | -         | \$ | -         | \$ | -         |
| 40005                                                     | PLANNING & ZONING      | \$ | -         | \$ | -         | \$ | -         | \$ | -         | \$ | -         | \$ | -         |
| 50005                                                     | GENERAL GOVERNMENT     | \$ | -         | \$ | -         | \$ | -         | \$ | -         | \$ | -         | \$ | -         |
| 60005                                                     | POLICE                 | \$ | 466,700   | \$ | 280,094   | \$ | 482,000   | \$ | 519,000   | \$ | 462,000   | \$ | 539,000   |
| 70005                                                     | BUILDING               | \$ | 70,000    | \$ | 156,590   | \$ | 60,117    | \$ | 40,078    | \$ | 40,078    | \$ | 40,078    |
| 71005                                                     | CODE COMPLIANCE        | \$ | 45,000    | \$ | 47,000    | \$ | -         | \$ | 47,500    | \$ | 2,500     | \$ | 47,500    |
| 80005                                                     | PUBLIC WORKS           | \$ | 105,000   | \$ | 110,088   | \$ | 119,000   | \$ | 89,000    | \$ | 105,500   | \$ | 75,000    |
| 90005                                                     | PARKS & RECREATION     | \$ | 86,000    | \$ | 29,792    | \$ | 15,000    | \$ | 150,000   | \$ | -         | \$ | 80,000    |
|                                                           |                        | \$ | 1,646,398 | \$ | 1,579,199 | \$ | 905,292   | \$ | 1,074,753 | \$ | 826,073   | \$ | 1,009,573 |